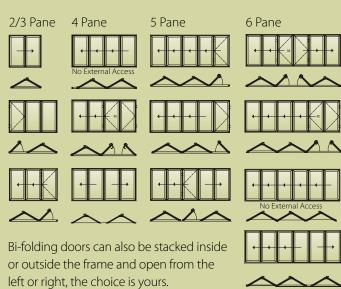

### Stunning Bi-fold Doors

Bi-fold doors are typically a set of 2 or more standard size glass doors that open in a concertina style and neatly fold flat when open. Unlike a sliding patio door that remains only half open, bi-fold doors fully open to seamlessly connect your living space with your terrace, patio or garden.