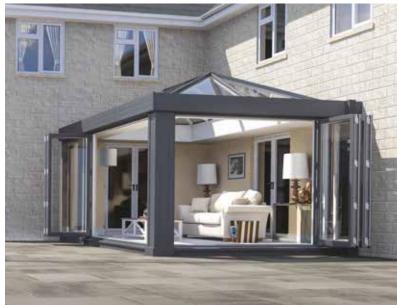

### Aluminium

Lightweight, strong and durable – these are just three reasons why aluminium is a great choice for bi-folding doors.

Aluminium offers you choice and unsurpassed quality, whether you want to match slim historical steel windows or create an architect designed masterpiece. We offer an unlimited range of colours in a variety of finishes and a choice of over 85,000 components, aluminium is perfect for that special project.

Our sleek aluminium framed bi-fold doors come in a range of contemporary colours and are designed to complement your home. Super energy efficient, they will keep the heat in and reduce outside noise levels whilst still leaving a stunning impression.

# Enjoy an effortless style

Add the WOW factor to your home and seamlessly merge your garden and living space with the slim aluminium frames and maximum glass of our bi-fold doors. Each door leaf folds smoothly onto each other and is held firmly in place with magnetic pads to allow in maximum light and uninterrupted views.