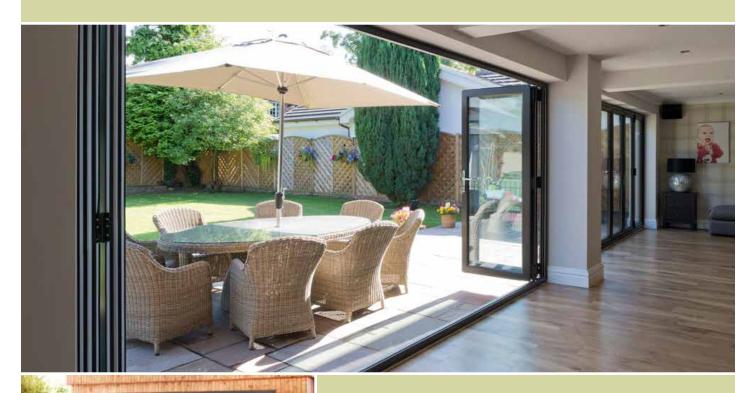

# Enjoy an effortless style

Add the WOW factor to your home and seamlessly merge your garden and living space with the slim aluminium frames and maximum glass of our bi-fold doors. Each door leaf folds smoothly onto each other and is held firmly in place with magnetic pads to allow in maximum light and uninterrupted views.

### Strong & secure

The combination of a multi-point locking system, locking shoot-bolts, high security hinges and thermally toughened glass mean our bi-fold Doors are designed to keep the whole family safe.