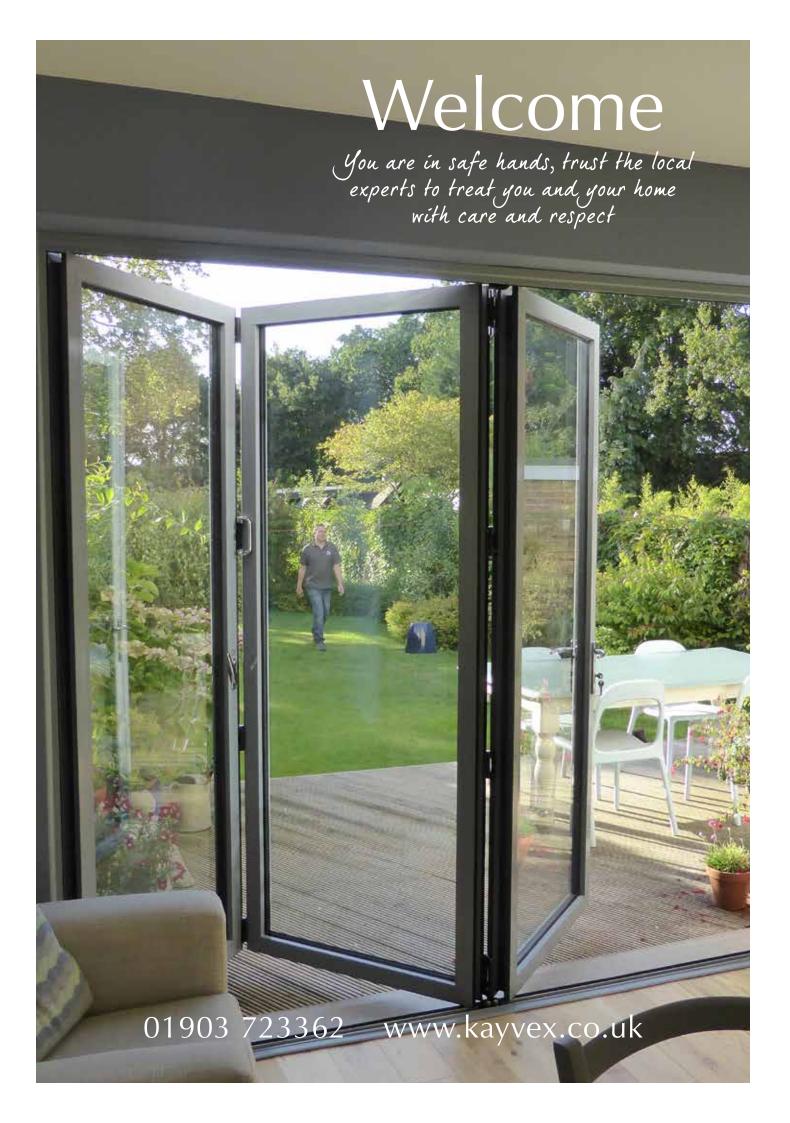

# Enjoy an effortless style

Add the WOW factor to your home and seamlessly merge your garden and living space with the slim aluminium frames and maximum glass of our bi-fold doors. Each door leaf folds smoothly onto each other and is held firmly in place with magnetic pads to allow in maximum light and uninterrupted views.

### Strong & secure

The combination of a multi-point locking system, locking shoot-bolts, high security hinges and thermally toughened glass mean our bi-fold Doors are designed to keep the whole family safe.