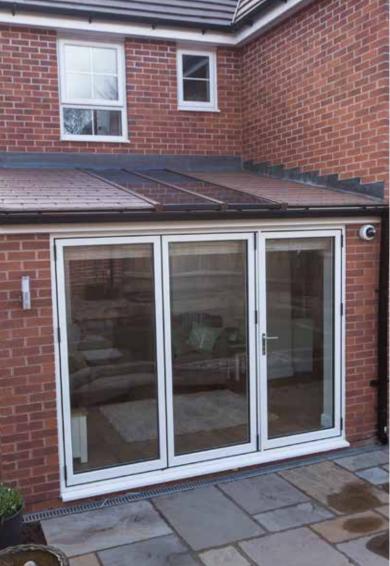

Our sleek aluminium framed bi-fold doors come in a range of contemporary colours and are designed to complement your home. Super energy efficient, they will keep the heat in and reduce outside noise levels whilst still leaving a stunning impression.

### Strong & secure

The combination of a multi-point locking system, locking shoot-bolts, high security hinges and thermally toughened glass mean our bi-fold Doors are designed to keep the whole family safe.