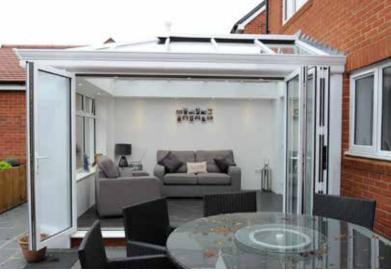

### Stunning Bi-fold Doors

Bi-fold doors are typically a set of 2 or more standard size glass doors that open in a concertina style and neatly fold flat when open. Unlike a sliding patio door that remains only half open, bi-fold doors fully open to seamlessly connect your living space with your terrace, patio or garden.

# Enjoy an effortless style

Add the WOW factor to your home and seamlessly merge your garden and living space with the slim aluminium frames and maximum glass of our bi-fold doors. Each door leaf folds smoothly onto each other and is held firmly in place with magnetic pads to allow in maximum light and uninterrupted views.

### Strong & secure

The combination of a multi-point locking system, locking shoot-bolts, high security hinges and thermally toughened glass mean our bi-fold Doors are designed to keep the whole family safe.