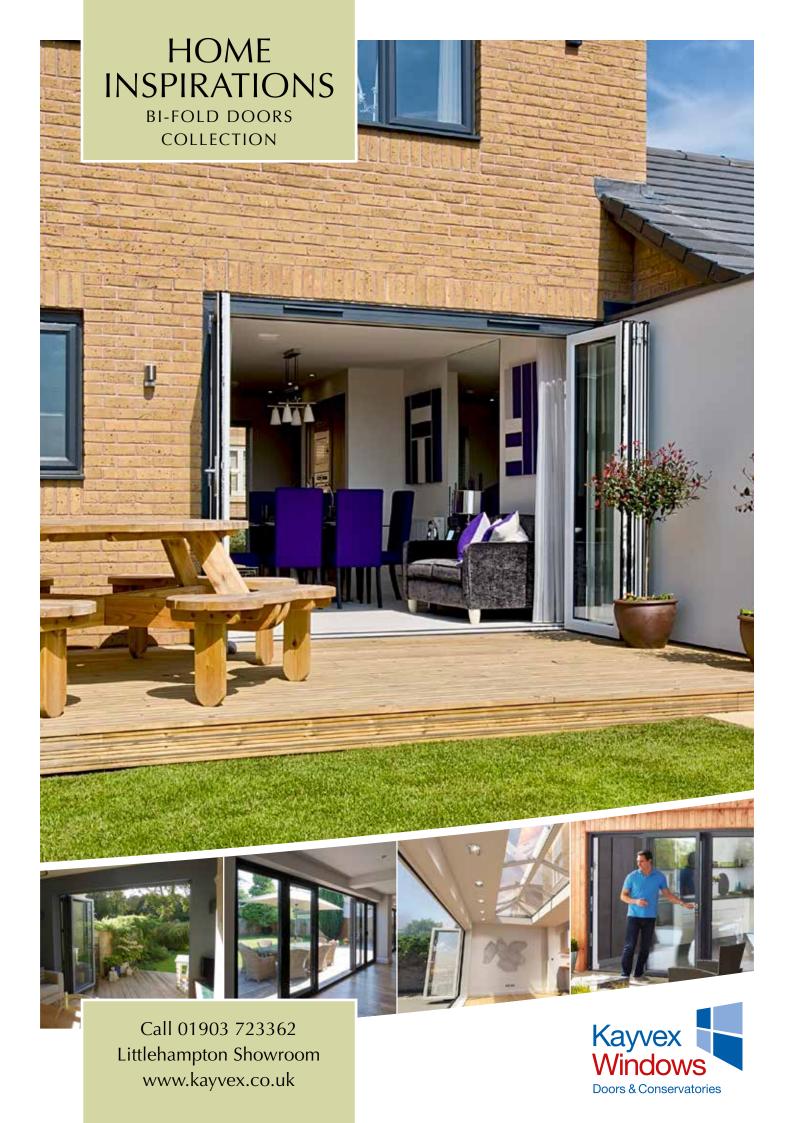

### Stunning Bi-fold Doors

Bi-fold doors are typically a set of 2 or more standard size glass doors that open in a concertina style and neatly fold flat when open. Unlike a sliding patio door that remains only half open, bi-fold doors fully open to seamlessly connect your living space with your terrace, patio or garden.

Our sleek aluminium framed bi-fold doors come in a range of contemporary colours and are designed to complement your home. Super energy efficient, they will keep the heat in and reduce outside noise levels whilst still leaving a stunning impression.

# Enjoy an effortless style

Add the WOW factor to your home and seamlessly merge your garden and living space with the slim aluminium frames and maximum glass of our bi-fold doors. Each door leaf folds smoothly onto each other and is held firmly in place with magnetic pads to allow in maximum light and uninterrupted views.