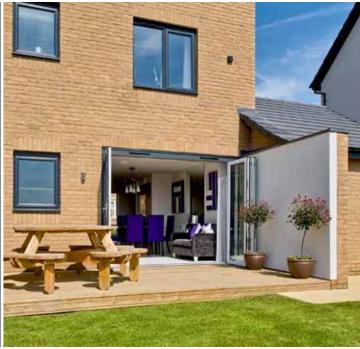

### Stunning Bi-fold Doors

Bi-fold doors are typically a set of 2 or more standard size glass doors that open in a concertina style and neatly fold flat when open. Unlike a sliding patio door that remains only half open, bi-fold doors fully open to seamlessly connect your living space with your terrace, patio or garden.

# Enjoy an effortless style

Add the WOW factor to your home and seamlessly merge your garden and living space with the slim aluminium frames and maximum glass of our bi-fold doors. Each door leaf folds smoothly onto each other and is held firmly in place with magnetic pads to allow in maximum light and uninterrupted views.