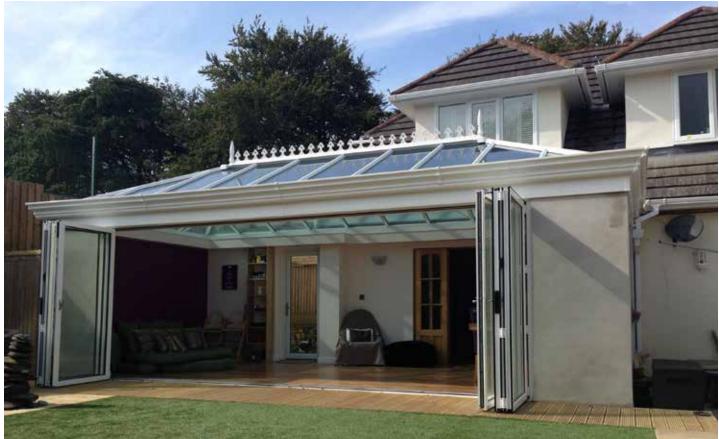

### Stunning Bi-fold Doors

Bi-fold doors are typically a set of 2 or more standard size glass doors that open in a concertina style and neatly fold flat when open. Unlike a sliding patio door that remains only half open, bi-fold doors fully open to seamlessly connect your living space with your terrace, patio or garden.

Our sleek aluminium framed bi-fold doors come in a range of contemporary colours and are designed to complement your home. Super energy efficient, they will keep the heat in and reduce outside noise levels whilst still leaving a stunning impression.