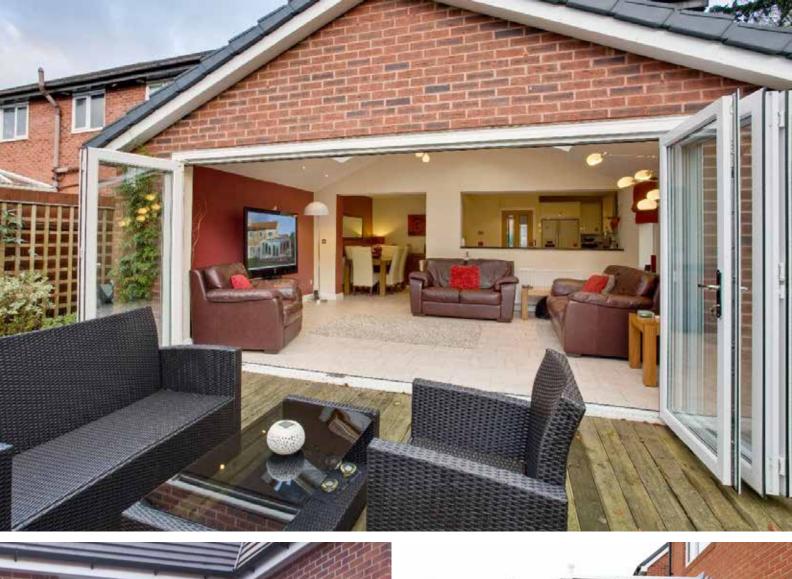

### Stunning Bi-fold Doors

Bi-fold doors are typically a set of 2 or more standard size glass doors that open in a concertina style and neatly fold flat when open. Unlike a sliding patio door that remains only half open, bi-fold doors fully open to seamlessly connect your living space with your terrace, patio or garden.

# Enjoy an effortless style

Add the WOW factor to your home and seamlessly merge your garden and living space with the slim aluminium frames and maximum glass of our bi-fold doors. Each door leaf folds smoothly onto each other and is held firmly in place with magnetic pads to allow in maximum light and uninterrupted views.