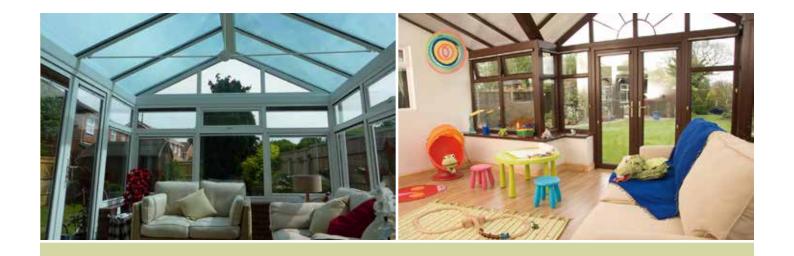

## Gable Conservatories

Add luxury, space and value to your home

This style features a flat Gable frame to the front elevation, which gives you the opportunity to make a real statement with an attractive bespoke design. This design is perfect if you opt for blinds as all of the roof glass units are rectangular in shape; fitting blinds to Edwardian and Victorian Conservatories can be complicated and expensive.

## Lean-To Conservatories

#### Stylish and cost effective

The Lean-to is still incredibly popular, it's simplicity makes this the lowest cost option. This style is available with a 2.5 degree pitch which makes it ideal if you have height restrictions. It is also widely used where there are adjoining walls.