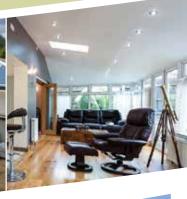

# Lantern Roofs & Skylights

With a lantern roof you can flood your living space with light and empower yourself to have a more controllable, usable space all year round, whatever the weather. We normally supply lantern roofs for customers that have existing flat roof areas or where they are having extensions built.

### Add height, light and volume to any living space

With this elegant home extension you can add value to your home and better still, have a room full of natural light even when the skies are grey.

The perfect choice for a wide range of refurbishment, extension or new-build projects.

### Create space and add natural light

A skylight brings more natural light and height to a room - an ideal way to breathe new life into existing flat roofs.

We complete works under the scope of Building Regulations on your behalf.