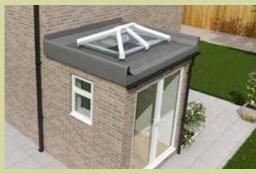

#### Tiled Roofs Conservatories

The beauty of a tiled roof conservatory is that it works just as if it was part of your home.

You won't experience those extreme seasonal changes in temperature, glare from the sun or noise from the rain. Just comfort, space and light - all year round. It's also the ideal way to transform tired, old conservatory roofs.

Tiled roofs are the latest conservatory innovation where the solid roof is fully insulated to help regulate the temperature. Tiled roof dimensions are completely bespoke to match all size and design aspects of your conservatory, while also tying in with your home's current roofline.

Our composite, and lightweight metal tile options are designed to be the closest possible match to your existing roof materials with sympathetic tones to blend into existing natural slate, clay and concrete tiles.