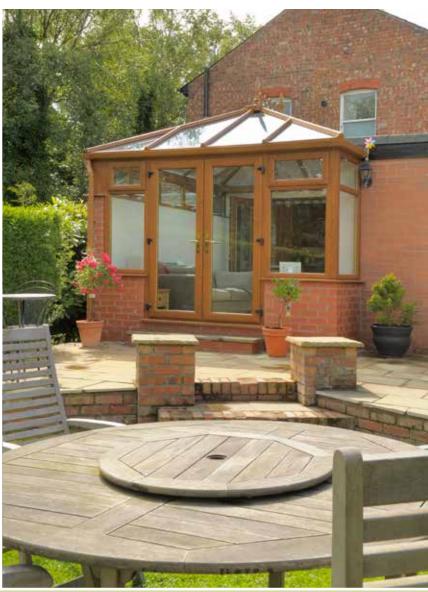

## Edwardian & Georgian Conservatories

#### Incorporate this stylish era into your home

This is by far the most popular style, the square shape will give you maximum internal space and versatility when positioning doors etc. The vaulted roof gives you a real sense of space. A popular option is to build the walls higher on one side, with a row of windows on top to provide wall space to hang a TV and to give privacy from neighbours.

Edwardian and Georgian conservatories add a unique heritage look to your home and feature the most modern technology so you and your family are safe, warm and have a wonderful living space all year around.