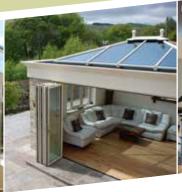

#### Something Special

We have the expertise and product range to design you a truly bespoke conservatory. Lantern roofs, Orangeries, tiled roof conservatories and bi-fold doors are all the rage at the moment and will give you a real wow factor. Dare to be different!

#### Tiled Roofs Conservatories

The beauty of a tiled roof conservatory is that it works just as if it was part of your home.

You won't experience those extreme seasonal changes in temperature, glare from the sun or noise from the rain. Just comfort, space and light - all year round. It's also the ideal way to transform tired, old conservatory roofs.

Tiled roofs are the latest conservatory innovation where the solid roof is fully insulated to help regulate the temperature. Tiled roof dimensions are completely bespoke to match all size and design aspects of your conservatory, while also tying in with your home's current roofline.