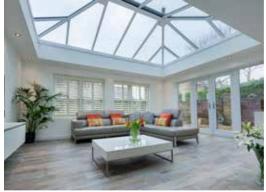

# Lantern Roofs & Skylights

With a lantern roof you can flood your living space with light and empower yourself to have a more controllable, usable space all year round, whatever the weather. We normally supply lantern roofs for customers that have existing flat roof areas or where they are having extensions built.

### Add height, light and volume to any living space

With this elegant home extension you can add value to your home and better still, have a room full of natural light even when the skies are grey.

The perfect choice for a wide range of refurbishment, extension or new-build projects.

### Create space and add natural light

A skylight brings more natural light and height to a room - an ideal way to breathe new life into existing flat roofs.

We complete works under the scope of Building Regulations on your behalf.