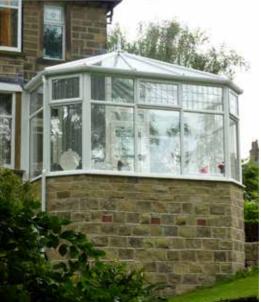

## Victorian Conservatories

Elegant and traditional style

Victorian conservatories offer a traditional look; they tend to have three or five facets to the front elevation, and ornate detailing along the ridge of the apex roof.

Elegant and traditional, our Victorian inspired conservatories add a classical touch with a timeless style that will wow your friends, family and neighbours. With a unique curved front, this design is the gift your home deserves.

A Conservatory is one of the most cost-effective and flexible ways to extend your home, a well designed conservatory can quite simply transform the way you live.