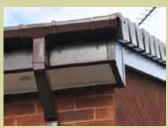

### Roofline

### A smart appearance and great protection

Replace old timber boards and complete your fascia installation project with a professional finish.

Choose from a selection of colours including white, black and brown, designed to compliment our window and door range. Get peace of mind knowing that our expert installers use the highest quality materials, to give you a first class job.