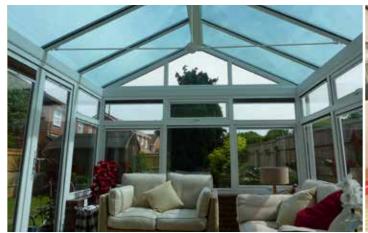

## Victorian Conservatories

Elegant and traditional style

Victorian conservatories offer a traditional look; they tend to have three or five facets to the front elevation, and ornate detailing along the ridge of the apex roof.

Elegant and traditional, our Victorian inspired conservatories add a classical touch with a timeless style that will wow your friends, family and neighbours. With a unique curved front, this design is the gift your home deserves.