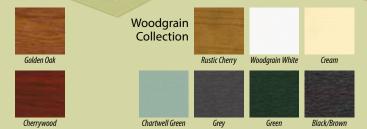

### Colour Finishes

Your windows don't have to be white! Enhance your home with our stunning range of coloured windows, add a splash of colour to create a timber like, high quality finish that won't ever need painting.

### **Standard Range**

In addition to white, we offer two standard woodgrain colours: cherrywood and golden oak.

You can even specify white on the inside and a colour on the outside to make it easier to match your interior décor and give a brighter appearance inside your home.

The colours shown are designed as a guide. Before making your final decision, please ensure you have seen a colour swatch.

### **Premium Colour Range**

Our premium woodgrain finishes are so fine that it's almost impossible to distinguish them from timber windows, they will enable you to create a truly stunning look.

From subtle green, cream and irish oak to striking anthracite grey, black and antique oak our choices will enable you to transform the look of your home.

### Life in fabulous colour

Add warmth and style to your home with our range of coloured conservatories. Coloured frames and roofs offer an authentic alternative to timber, but without the associated problems of high maintenance and of course cost. All of our woodgrain finishes are also available in white on the inside.