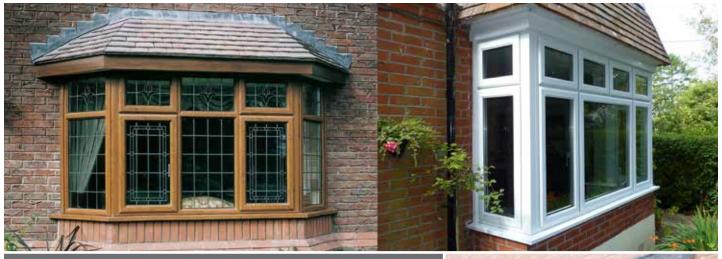

### Bay & Bow Windows

Add character and let more natural light into your home

bow-style window, we can offer you a high-performance, draughtfree and secure solution. Bay and bow windows open your room up to the outdoors, creating a feeling of space to maximise your