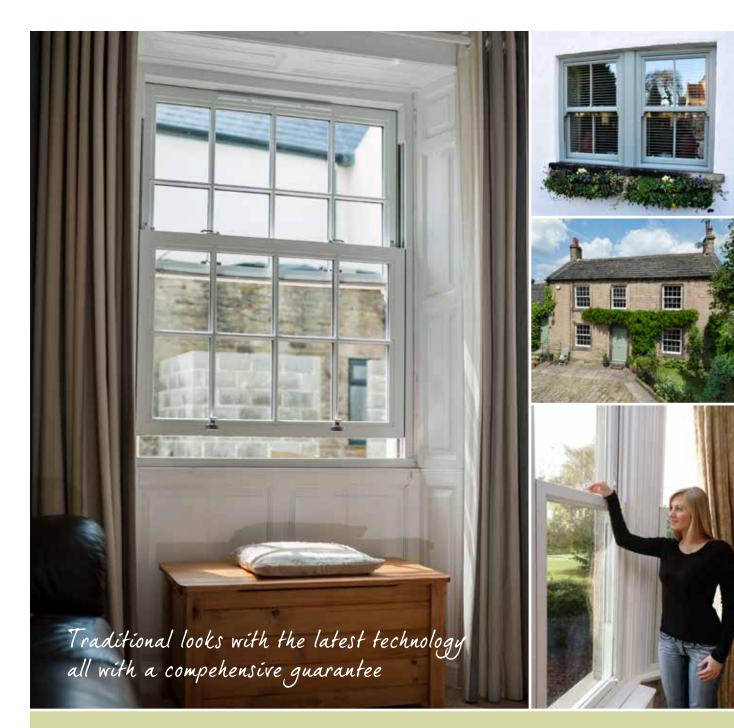

We offer a comprehensive selection of locking systems, letter plates, numerals, spy holes and handles, all available in a wide array of colours and finishes.

Vertical Sliding Sash Windows

Maintain your home's traditional charm, while enjoying all the benefits that come with this modern version of the iconic sash window. Relax in your home knowing that our heritage-suitable windows will ensure no rattling, no sticking, no draughts and are even able to be fitted in conservation properties.

The easy and smooth gliding operating system means that opening and closing is smooth, while the upper and lower windows tilt inward for safe cleaning and ultimate ventilation.