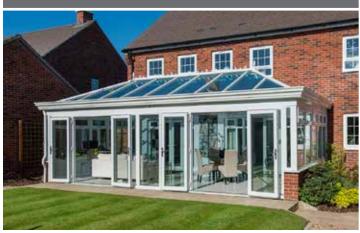

### **Bi-fold Doors**

Bi-fold doors are typically a set of 2 or more standard size glass doors that open in a concertina style and neatly fold flat when open. Unlike a sliding patio door that remains only half open, bi-fold doors fully open to seamlessly connect your living space with your terrace, patio or garden.

Our sleek aluminium framed bi-fold doors come in a range of contemporary colours and are designed to complement your home. Super energy efficient, they will keep the heat in and reduce outside noise levels whilst still leaving a stunning impression.

# Enjoy an effortless style

Add the WOW factor to your home and seamlessly merge your garden and living space with the slim aluminium frames and maximum glass of our bi-fold doors. Each door leaf folds smoothly onto each other and is held firmly in place with magnetic pads to allow in maximum light and uninterrupted views.

## Strong & secure

The combination of a multi-point locking system, locking shoot-bolts, high security hinges and thermally toughened glass mean our bi-fold Doors are designed to keep the whole family safe.