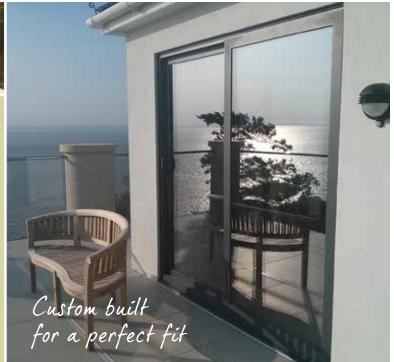

### Patio Doors

Patio doors are back in fashion as they are easy to operate, don't blow about in the wind, can span large widths and give you a large glass area; they can be specified in PVCu or Aluminium.

PVCu doors are available in two, three and four pane configurations; we also offer a low threshold option for easy access.

Our aluminium patio doors are available with all the options above and in any RAL colour. We also offer a double track system with three panes that can span over 6 meters, where all panels slide back over one, this is a great alternative to bi-folds as they are easy to operate, give maximum glass area and don't flap in the wind.