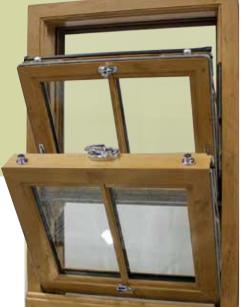

### Tilt & Turn Windows

The innovative tilt-and-turn mechanism enables the

Maximum ventilation and easy to clean from inside