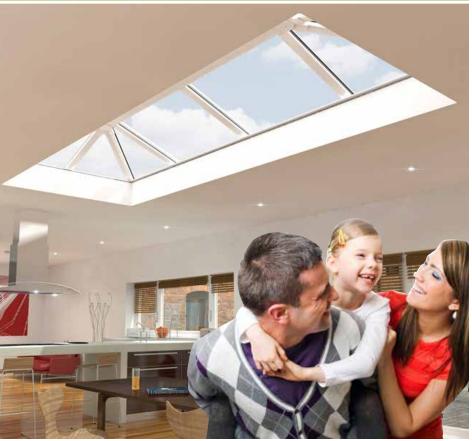

# Lantern Roofs & Skylights

With a lantern roof you can flood your living space with light and empower yourself to have a more controllable, usable space all year round, whatever the weather. We normally supply lantern roofs for customers that have existing flat roof areas or where they are having extensions built.

## Add height, light and volume to any living space

With this elegant home extension you can add value to your home and better still, have a room full of natural light even when the skies are grey.

The perfect choice for a wide range of refurbishment, extension or new-build projects.

## Create space and add natural light

A skylight brings more natural light and height to a room - an ideal way to breathe new life into existing flat roofs.

We complete works under the scope of Building Regulations on your behalf.