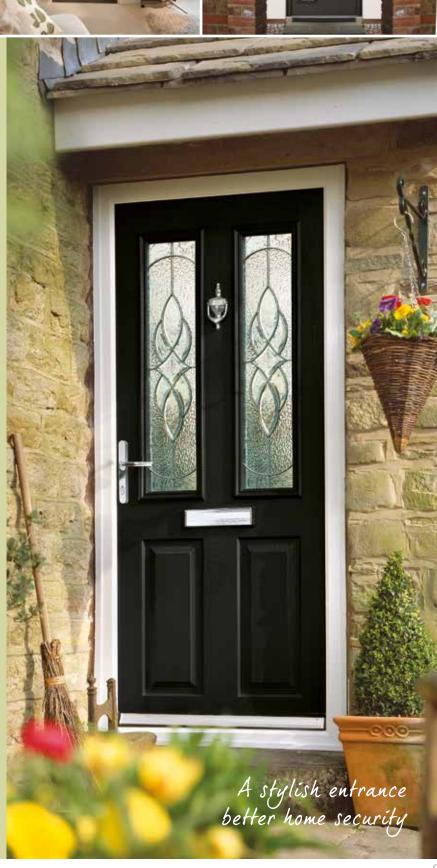

# Composite Colour Doors

Our doors are tough, secure and durable making them the perfect addition to every home. The surface of the door has a woodgrain texture to mimic the look of timber. With multipoint locks and strong hinge mechanisms, our doors are manufactured with security in mind.

All our composite doors are engineered from GRP technology, which stands for Glass Reinforced Plastic and means that they are very sturdy with a superb finish.

Toplight

Sidepanel

Composite doors also offer customers more colour and style choices to fit almost every budget and every taste.

Side panels and top lights are available to compliment your door in a choice of frame colours and glass designs, custom made for your home.