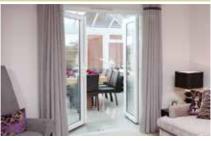

### French Doors

French doors can be specified either as a pair of doors, doors with side screens or even with openers in the side screens. Bear in mind that the maximum door width is around 1800mm or 2000mm at a push with extra hinges, which is the reason that customers opt for side screens. French doors can be fitted with restrictors to hold them open at 90 degrees, or aperture permitting, you can fold them back and fit cabin hooks to hold them in position.

## Classic choice offering unrestricted access