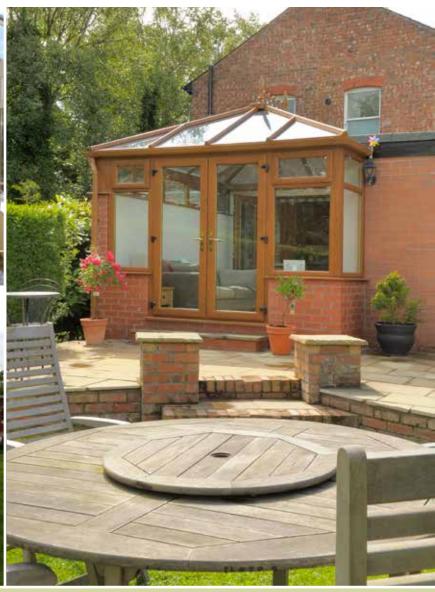

# Edwardian & Georgian Conservatories

Incorporate this stylish era into your home

This is by far the most popular style, the square shape will give you maximum internal space and versatility when positioning doors etc. The vaulted roof gives you a real sense of space. A popular option is to build the walls higher on one side, with a row of windows on top to provide wall space to hang a TV and to give privacy from neighbours.

Edwardian and Georgian conservatories add a unique heritage look to your home and feature the most modern technology so you and your family are safe, warm and have a wonderful living space all year around.