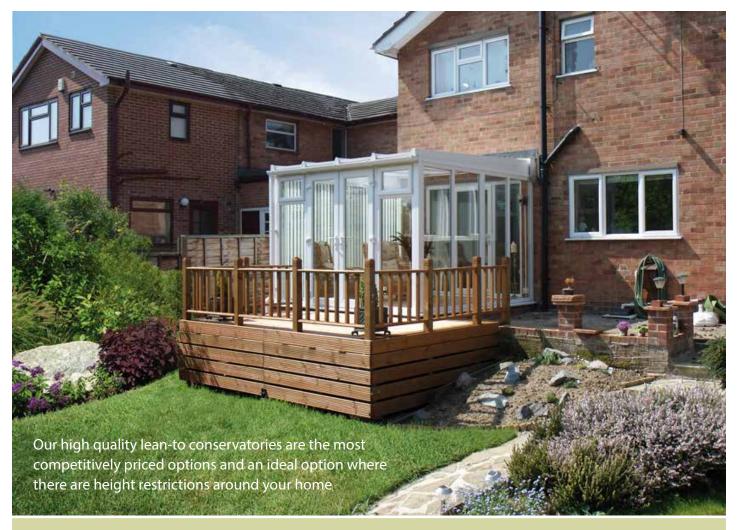

# Lean-To Conservatories

### Stylish and cost effective

The Lean-to is still incredibly popular, it's simplicity makes this the lowest cost option. This style is available with a 2.5 degree pitch which makes it ideal if you have height restrictions. It is also widely used where there are adjoining walls.