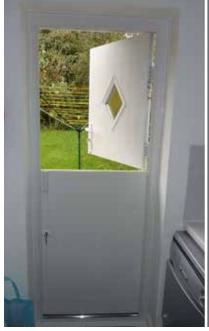

### Stable Doors

PVCu stable doors provide maximum ventilation without the need to open the whole door, so you can keep your pets and children safely in doors, whilst allowing lots of fresh air into your home. Doors come with galvanised steel reinforced frames and multi-point locks to ensure maximum security. Our doors are available in a range of colours and you have a wide choice of glazing and hardware options to complement your home.

- Versatile and practical
- High Security Locking
- Maximum ventilation
- Open inwards or outwards
- Concealed Lever
- Range of colours and finishes

Traditional style with maximum ventilation