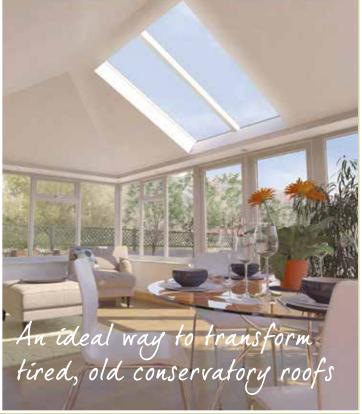

### Tiled Roofs Conservatories

The beauty of a tiled roof conservatory is that it works just as if it was part of your home.

You won't experience those extreme seasonal changes in temperature, glare from the sun or noise from the rain. Just comfort, space and light - all year round. It's also the ideal way to transform tired, old conservatory roofs.

Tiled roofs are the latest conservatory innovation where the solid roof is fully insulated to help regulate the temperature. Tiled roof dimensions are completely bespoke to match all size and design aspects of your conservatory, while also tying in with your home's current roofline.