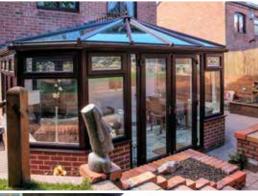

## Victorian Conservatories

Elegant and traditional style

Victorian conservatories offer a traditional look; they tend to have three or five facets to the front elevation, and ornate detailing along the ridge of the apex roof.

Elegant and traditional, our Victorian inspired conservatories add a classical touch with a timeless style that will wow your friends, family and neighbours. With a unique curved front, this design is the gift your home deserves.

A Conservatory is one of the most cost-effective and flexible ways to extend your home, a well designed conservatory can quite simply transform the way you live.