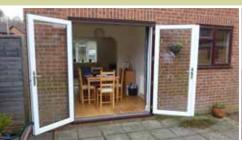

### French Doors

French doors can be specified either as a pair of doors, doors with side screens or even with openers in the side screens. Bear in mind that the maximum door width is around 1800mm or 2000mm at a push with extra hinges, which is the reason that customers opt for side screens. French doors can be fitted with restrictors to hold them open at 90 degrees, or aperture permitting, you can fold them back and fit cabin hooks to hold them in position.

## Classic choice offering unrestricted access