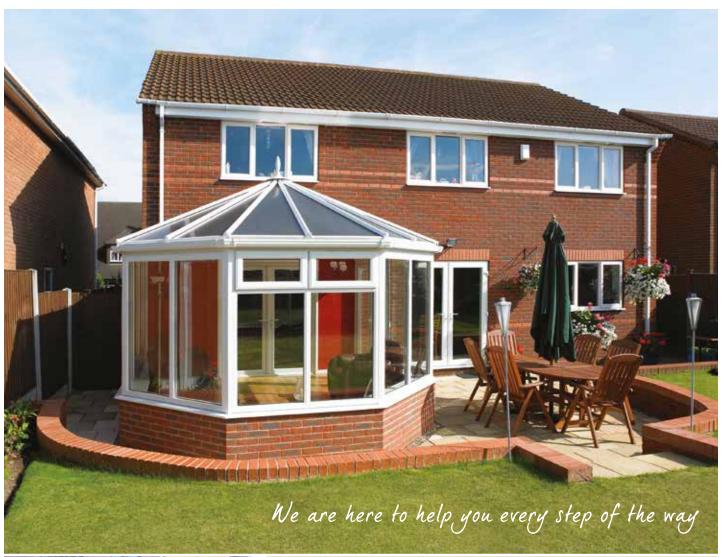

## Victorian Conservatories

Elegant and traditional style

Victorian conservatories offer a traditional look; they tend to have three or five facets to the front elevation, and ornate detailing along the ridge of the apex roof.

Elegant and traditional, our Victorian inspired conservatories add a classical touch with a timeless style that will wow your friends, family and neighbours. With a unique curved front, this design is the gift your home deserves.

A Conservatory is one of the most cost-effective and flexible ways to extend your home, a well designed conservatory can quite simply transform the way you live.