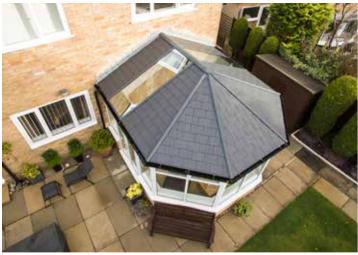

## Victorian Conservatories

Elegant and traditional style

Victorian conservatories offer a traditional look; they tend to have three or five facets to the front elevation, and ornate detailing along the ridge of the apex roof.

Elegant and traditional, our Victorian inspired conservatories add a classical touch with a timeless style that will wow your friends, family and neighbours. With a unique curved front, this design is the gift your home deserves.