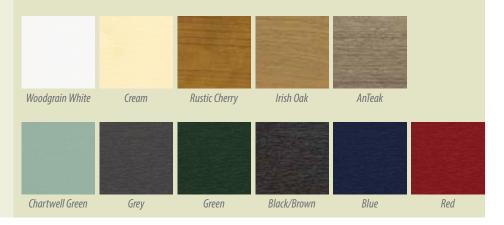

### **Premium Colour Range**

Our premium woodgrain finishes are so fine that it's almost impossible to distinguish them from timber windows, they will enable you to create a truly stunning look.

From subtle green, cream and irish oak to striking anthracite grey, black and antique oak our choices will enable you to transform the look of your home.