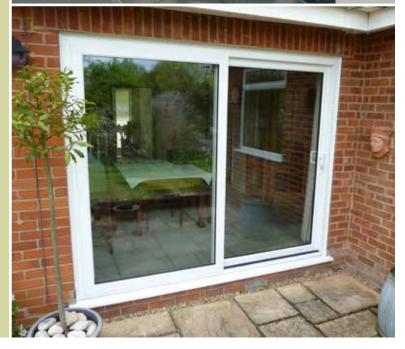

### Patio Doors

Patio doors are back in fashion as they are easy to operate, don't blow about in the wind, can span large widths and give you a large glass area; they can be specified in PVCu or Aluminium.

PVCu doors are available in two, three and four pane configurations; we also offer a low threshold option for easy access.

Our aluminium patio doors are available with all the options above and in any RAL colour. We also offer a double track system with three panes that can span over 6 meters, where all panels slide back over one, this is a great alternative to bi-folds as they are easy to operate, give maximum glass area and don't flap in the wind.