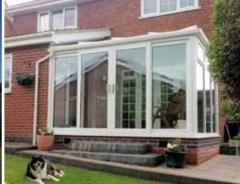

# Edwardian & Georgian Conservatories

Incorporate this stylish era into your home

This is by far the most popular style, the square shape will give you maximum internal space and versatility when positioning doors etc. The vaulted roof gives you a real sense of space. A popular option is to build the walls higher on one side, with a row of windows on top to provide wall space to hang a TV and to give privacy from neighbours.

Edwardian and Georgian conservatories add a unique heritage look to your home and feature the most modern technology so you and your family are safe, warm and have a wonderful living space all year around.