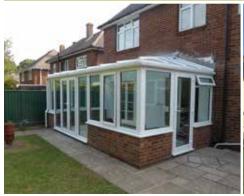

# Edwardian & Georgian Conservatories

Incorporate this stylish era into your home

This is by far the most popular style, the square shape will give you maximum internal space and versatility when positioning doors etc. The vaulted roof gives you a real sense of space. A popular option is to build the walls higher on one side, with a row of windows on top to provide wall space to hang a TV and to give privacy from neighbours.

Edwardian and Georgian conservatories add a unique heritage look to your home and feature the most modern technology so you and your family are safe, warm and have a wonderful living space all year around.