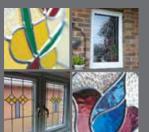

### Decorative Glass

There are a wide range of glass effects from which you can choose to closely match the pattern you prefer. Just a few of the many options.

### Leaded Glass

The most popular designs are square and diamond lead. We offer a wide range, available in a stunning lead or gold finish.

### Stains & Bevels

Choose from our standard range or take advantage of our bespoke service to make custom made designs including copies of your existing glass.

### Window Borders

Add character to your home with our range of patterned borders in lead, georgian bar, stained and bevelled glass.