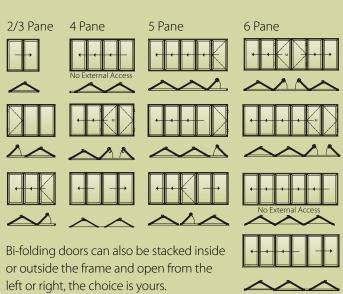

### **Bi-fold Doors**

Bi-fold doors are typically a set of 2 or more standard size glass doors that open in a concertina style and neatly fold flat when open. Unlike a sliding patio door that remains only half open, bi-fold doors fully open to seamlessly connect your living space with your terrace, patio or garden.

Our sleek aluminium framed bi-fold doors come in a range of contemporary colours and are designed to complement your home. Super energy efficient, they will keep the heat in and reduce outside noise levels whilst still leaving a stunning impression.