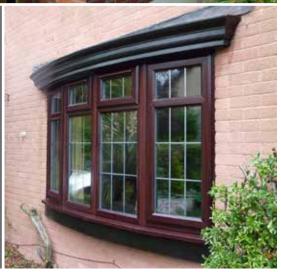

### Bay & Bow Windows

Add character and let more natural light into your home

bow-style window, we can offer you a high-performance, draughtfree and secure solution. Bay and bow windows open your room up to the outdoors, creating a feeling of space to maximise your