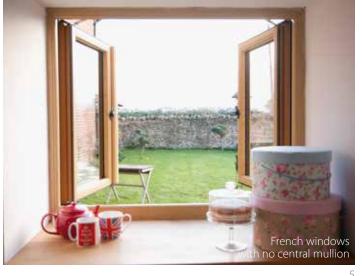

### French Windows

This double opening window perfectly complements cottage-style properties. Twin opening sashes with no fixed central mullion allows you to invigorate your home with fresh air and really let the outside in, whilst providing an effective means of fire escape from upper floors.