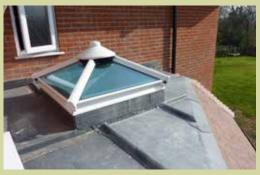

# Lantern Roofs & Skylights

With a lantern roof you can flood your living space with light and empower yourself to have a more controllable, usable space all year round, whatever the weather. We normally supply lantern roofs for customers that have existing flat roof areas or where they are having extensions built.

## Create space and add natural light

A skylight brings more natural light and height to a room - an ideal way to breathe new life into existing flat roofs.

We complete works under the scope of Building Regulations on your behalf.