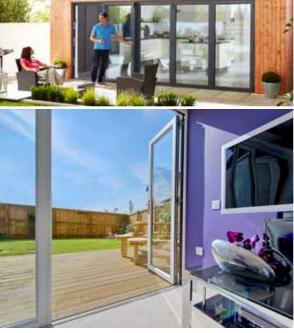

### **Bi-fold Doors**

Bi-fold doors are typically a set of 2 or more standard size glass doors that open in a concertina style and neatly fold flat when open. Unlike a sliding patio door that remains only half open, bi-fold doors fully open to seamlessly connect your living space with your terrace, patio or garden.

Our sleek aluminium framed bi-fold doors come in a range of contemporary colours and are designed to complement your home. Super energy efficient, they will keep the heat in and reduce outside noise levels whilst still leaving a stunning impression.