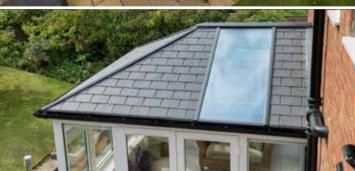

### Tiled Roofs Conservatories

The beauty of a tiled roof conservatory is that it works just as if it was part of your home.

You won't experience those extreme seasonal changes in temperature, glare from the sun or noise from the rain. Just comfort, space and light - all year round. It's also the ideal way to transform tired, old conservatory roofs.

Tiled roofs are the latest conservatory innovation where the solid roof is fully insulated to help regulate the temperature. Tiled roof dimensions are completely bespoke to match all size and design aspects of your conservatory, while also tying in with your home's current roofline.

Our composite, and lightweight metal tile options are designed to be the closest possible match to your existing roof materials with sympathetic tones to blend into existing natural slate, clay and concrete tiles.