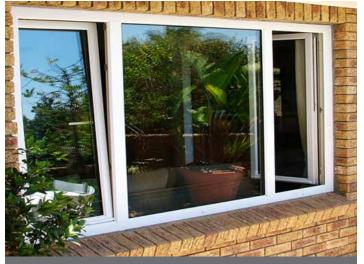

### Tilt & Turn Windows

The innovative tilt-and-turn mechanism enables the

Maximum ventilation and easy to clean from inside