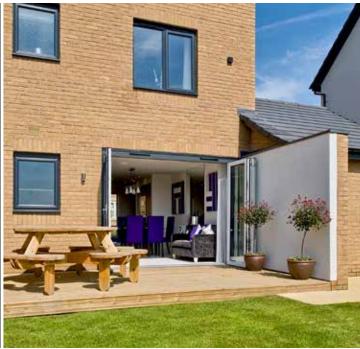

### **Bi-fold Doors**

Bi-fold doors are typically a set of 2 or more standard size glass doors that open in a concertina style and neatly fold flat when open. Unlike a sliding patio door that remains only half open, bi-fold doors fully open to seamlessly connect your living space with your terrace, patio or garden.

Our sleek aluminium framed bi-fold doors come in a range of contemporary colours and are designed to complement your home. Super energy efficient, they will keep the heat in and reduce outside noise levels whilst still leaving a stunning impression.

# Enjoy an effortless style

Add the WOW factor to your home and seamlessly merge your garden and living space with the slim aluminium frames and maximum glass of our bi-fold doors. Each door leaf folds smoothly onto each other and is held firmly in place with magnetic pads to allow in maximum light and uninterrupted views.