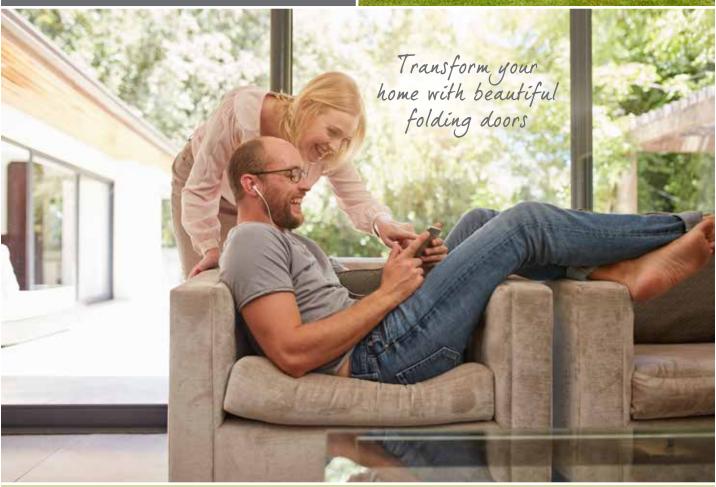

### **Bi-fold Doors**

Bi-fold doors are typically a set of 2 or more standard size glass doors that open in a concertina style and neatly fold flat when open. Unlike a sliding patio door that remains only half open, bi-fold doors fully open to seamlessly connect your living space with your terrace, patio or garden.

Our sleek aluminium framed bi-fold doors come in a range of contemporary colours and are designed to complement your home. Super energy efficient, they will keep the heat in and reduce outside noise levels whilst still leaving a stunning impression.

# Enjoy an effortless style

Add the WOW factor to your home and seamlessly merge your garden and living space with the slim aluminium frames and maximum glass of our bi-fold doors. Each door leaf folds smoothly onto each other and is held firmly in place with magnetic pads to allow in maximum light and uninterrupted views.