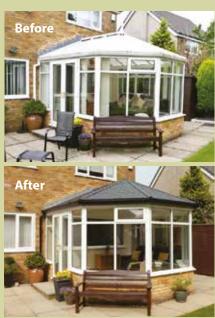

### Tiled Roofs Conservatories

The beauty of a tiled roof conservatory is that it works just as if it was part of your home.

You won't experience those extreme seasonal changes in temperature, glare from the sun or noise from the rain. Just comfort, space and light - all year round. It's also the ideal way to transform tired, old conservatory roofs.

Tiled roofs are the latest conservatory innovation where the solid roof is fully insulated to help regulate the temperature. Tiled roof dimensions are completely bespoke to match all size and design aspects of your conservatory, while also tying in with your home's current roofline.

Our composite, and lightweight metal tile options are designed to be the closest possible match to your existing roof materials with sympathetic tones to blend into existing natural slate, clay and concrete tiles.